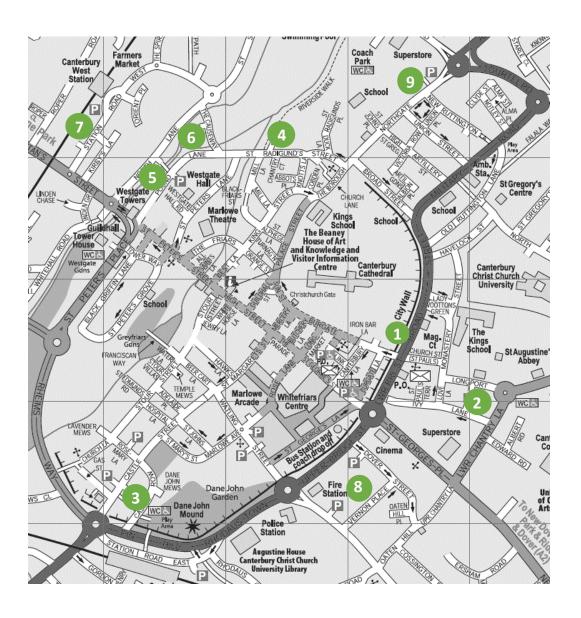

## Local Council Car Parks

- 1 Queningate Car Park\* (91 spaces)
  Located on: Lower Bridge Street Postcode: CT1 2HJ
  Runs along City Wall.
  \*Outside of Cathedral Grounds.
- Located on: Longport Postcode: CT1 1DU
- Castle Row Car Park (86 spaces)
  Located on: Castle Street Postcode: CT1 2PH
- 4 St Radigunds Car Park (270 spaces)
  Located on: St Radigunds Street Postcode: CT1 2AA
- North Lane Car Park (41 spaces)
  Located on: North Lane Postcode: CT2 7EB
- 6 Millers Field Car Park (42 spaces)
  Located on: The Causeway Postcode: CT1 2BF
- 7 Station Road West Car Park (380 spaces) Located on: Station Road West Postcode: CT2 2AW
- B Holmons Meadow Car Park (215 spaces)
  Located on: Old Dover Road Postcode: CT1 3JB
- 9 Northgate Car Park (60 spaces)
  Located on: Northgate Postcode: CT1 1BL