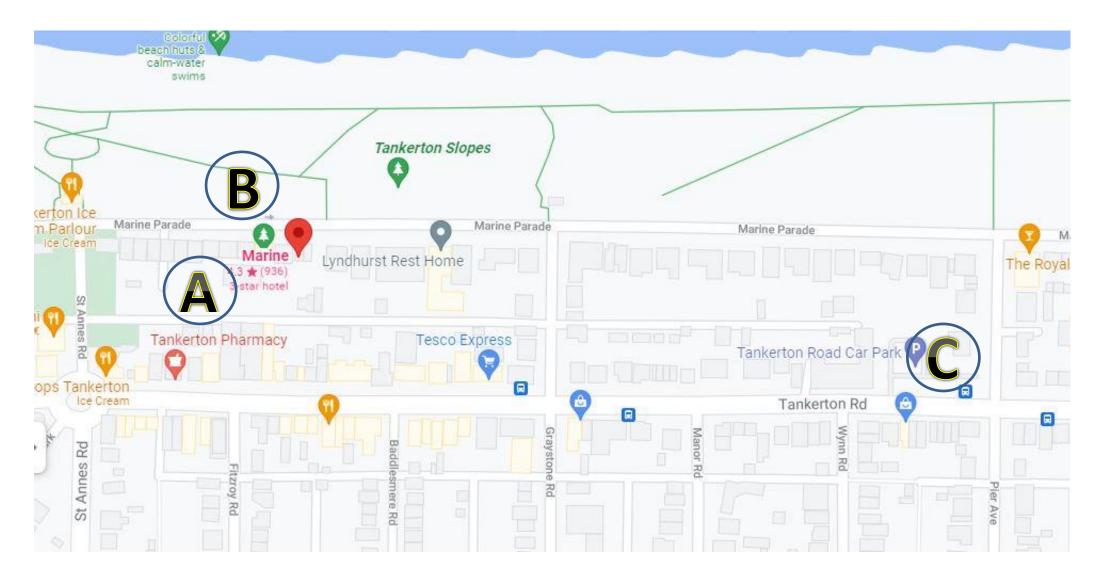

## Parking at The Marine

- A. We have a small car park of about 20 spaces which are available free of charge on a first come first served basis. Due to the size of the car park and the popularity of our hotel and the bar and restaurant. The car park can be reached by a gravel track located in between the tennis courts on St Anne's Road.
- B. The car park does fill up quickly so most of our guests will use the on-street parking along Marine Parade or the other residential streets in the area, most of which are free and unrestricted.
- C. There is also a long-stay car park approximately 800m from the hotel which offers all-day and overnight parking for £3. You're welcome to wait at the front of the Hotel whilst you check in and unload your vehicle, and the Team will be happy to offer you directions.