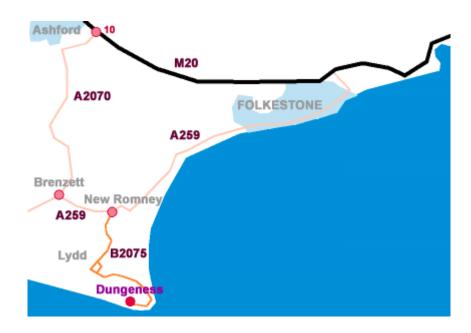

## Directions to Dungeness B power station

Dungeness B power station Romney Marsh Kent TN29 9PX

Tel: Reception: +44 (0)1797 343300

**By Car**Dungeness B power station is located in south-east Kent.

Leave the M20 at Junction 10, where you will immediately come to a roundabout, at which you should take the fourth exit, following signs for the A2070 to Brenzett.

On reaching the roundabout at Brenzett, take the first exit, following signs for the A259 to New Romney. Continue along this road until you reach a turning on the right signposted B2075 to Lydd.

Proceed along this road, and take the turning on the left just after the railway bridge. At the roundabout take the first exit, from which point Dungeness B is signposted.